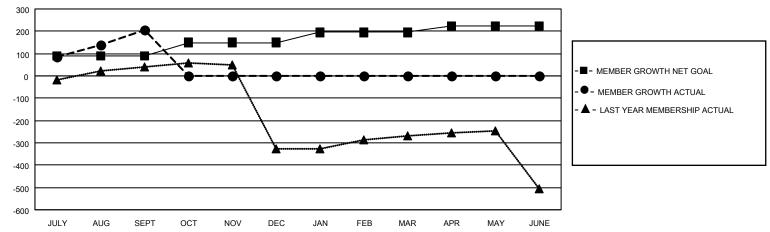

## GOALS AND ACTUAL MEMBERS CUMULATIVE

| DROPPED CLUBS: 0 |    | 46 CLUBS OF 140 ADDED 1 OR MORE<br>NEW MEMBERS | GENDER DISTRIBUTION           MALE         3,491 (89.86%)           FEMALE         394 (10.14%) |               |       |
|------------------|----|------------------------------------------------|-------------------------------------------------------------------------------------------------|---------------|-------|
| DROPPED MEMBERS  |    |                                                | FEWALE                                                                                          | 394 (10.1470) |       |
| DECEASED         | 5  | CLICK HERE FOR CUMULATIVE                      | TOTAL FAMILY UNIT MEMBERS                                                                       |               | 1,055 |
| CLUB CANCELLED   | 0  | MEMBERSHIP DATA                                |                                                                                                 | 0.0000000000  | 664   |
| OTHER 75         |    |                                                | FAMILY MEMBERS PAYING HALF DUES                                                                 |               | 004   |
| TOTAL            | 80 |                                                |                                                                                                 |               |       |

## MONTHLY MEMBERSHIP PROGRESS REPORT

LOCATION INDIA District 321 F Results as of: 9/30/2020

| Clubs         |               |             |               | Members               |                        |                         |                                                    |  |
|---------------|---------------|-------------|---------------|-----------------------|------------------------|-------------------------|----------------------------------------------------|--|
|               | RESULTS FOR   | R 2020-2021 |               | RESULTS FOR 2020-2021 |                        |                         |                                                    |  |
| QUARTER       | NEW CLUB GOAL | NEW CLUBS   | DROPPED CLUBS | QUARTER MEME          | BER GROWTH NET<br>GOAL | MEMBER GROWTH<br>ACTUAL | DROPPED<br>MEMBERS ACTUAL<br>(including transfers) |  |
| JULY/AUG/SEPT | 3             | 6           | 0             | JULY/AUG/SEPT         | 90                     | 337                     | 80                                                 |  |
| OCT/NOV/DEC   | 3             | 0           | 0             | OCT/NOV/DEC           | 60                     | 0                       | 0                                                  |  |
| JAN/FEB/MAR   | 2             | 0           | 0             | JAN/FEB/MAR           | 45                     | 0                       | 0                                                  |  |
| APR/MAY/JUNE  | 2             | 0           | 0             | APR/MAY/JUNE          | 30                     | 0                       | 0                                                  |  |