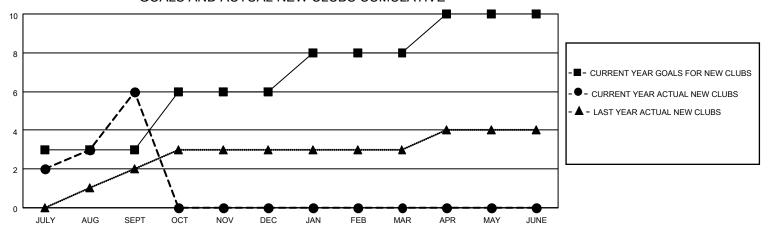

## GOALS AND ACTUAL NEW CLUBS CUMULATIVE

## MONTHLY MEMBERSHIP PROGRESS REPORT

LOCATION INDIA District 321 F Results as of: 9/30/2020

| Clubs         |               |             |               | Members               |                        |                         |                                                    |  |
|---------------|---------------|-------------|---------------|-----------------------|------------------------|-------------------------|----------------------------------------------------|--|
|               | RESULTS FOR   | R 2020-2021 |               | RESULTS FOR 2020-2021 |                        |                         |                                                    |  |
| QUARTER       | NEW CLUB GOAL | NEW CLUBS   | DROPPED CLUBS | QUARTER MEME          | BER GROWTH NET<br>GOAL | MEMBER GROWTH<br>ACTUAL | DROPPED<br>MEMBERS ACTUAL<br>(including transfers) |  |
| JULY/AUG/SEPT | 3             | 6           | 0             | JULY/AUG/SEPT         | 90                     | 337                     | 80                                                 |  |
| OCT/NOV/DEC   | 3             | 0           | 0             | OCT/NOV/DEC           | 60                     | 0                       | 0                                                  |  |
| JAN/FEB/MAR   | 2             | 0           | 0             | JAN/FEB/MAR           | 45                     | 0                       | 0                                                  |  |
| APR/MAY/JUNE  | 2             | 0           | 0             | APR/MAY/JUNE          | 30                     | 0                       | 0                                                  |  |